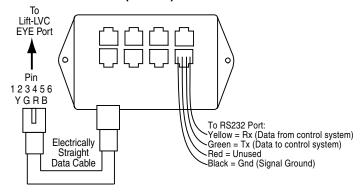

|  |  |  |  |  |





411 S. Pearl St., Spiceland, IN 47385 USA ■ 765-987-7999 www.draperinc.com **I** fax 765-987-7142 Copyright © 2014 Draper Inc. Form CredenzaProjectorLift\_Sub14 Printed in U.S.A.

| PROJECT:    |            |  |  |  |
|-------------|------------|--|--|--|
|             |            |  |  |  |
| ARCHITECT:  |            |  |  |  |
| CONTRACTOR: |            |  |  |  |
| SUPPLIER:   |            |  |  |  |
| DATE:       | _ REVISED: |  |  |  |

# **Credenza Lift Opening Dimensions**



# **⚠** Beware of pinch points



# **Credenza Projector Lift Dimensions**





## Standard Wall Switch (Momentary)



#### Wiring Diagram—External Low Voltage and Remote Control



# **External Serial Communication** (RS232) with R2D7