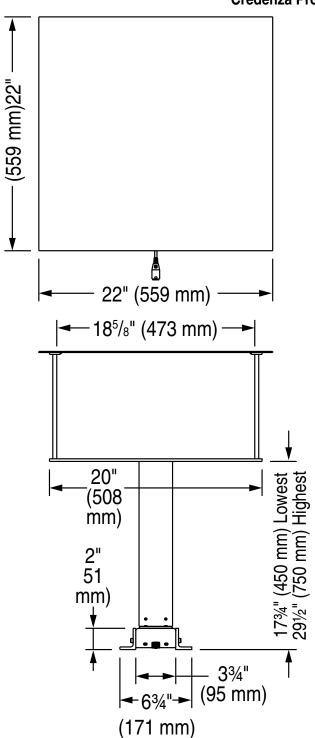

# **Credenza Projector Lift Dimensions**

Draper's Credenza Projector Lift features 12" (305 mm) vertical travel. Unit shall include projector shelf and top plate to which a closure panel can be attached to match the surrounding surface. Includes control box, power cord with three-prong plug, control cable and wall switch. Specifications subject to change without notice.