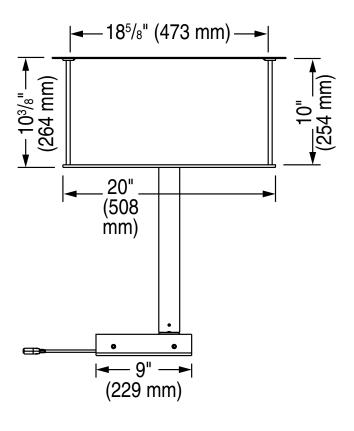

# **Credenza Projector Lift Dimensions**

Draper's Credenza Projector Lift features 12" (305 mm) vertical travel. Unit shall include projector shelf and top plate to which a closure panel can be attached to match the surrounding surface. Includes control box, power cord with three-prong plug, control cable and wall switch. Specifications subject to change without notice.