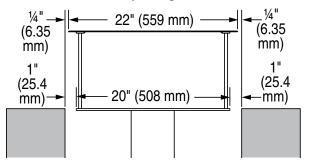

|  |  |  |  |  |
|     | ☐ Infrared Remote Control (only with 24V)                              |  |  |  |  |  |
|     | Optional Power Supply Key Switch (On-off)                              |  |  |  |  |  |
|     |                                                                        |  |  |  |  |  |





411 S. Pearl St., Spiceland, IN 47385 USA ■ 765-987-7999 www.draperinc.com **I** fax 765-987-7142 Copyright © 2014 Draper Inc. Form CredenzaProjectorLift\_Sub14 Printed in U.S.A.

| PROJECT:    |            |  |  |  |
|-------------|------------|--|--|--|
|             |            |  |  |  |
| ARCHITECT:  |            |  |  |  |
| CONTRACTOR: |            |  |  |  |
| SUPPLIER:   |            |  |  |  |
| DATE:       | _ REVISED: |  |  |  |

# **Credenza Lift Opening Dimensions**



# **⚠** Beware of pinch points



# **Credenza Projector Lift Dimensions**





## Standard Wall Switch (Momentary)



#### Wiring Diagram—External Low Voltage and Remote Control



# **External Serial Communication** (RS232) with R2D7