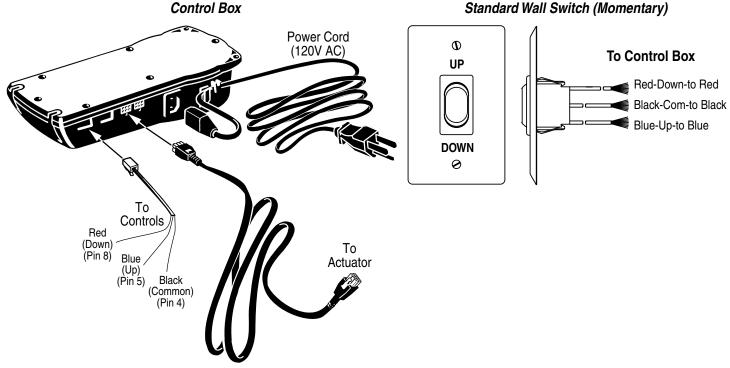

## Standard Wall Switch (Momentary)

### Please Mark Appropriate Selections

Select Controls:

| rie | ase Note. This Draper motorized int comes with one Trov-120v Ac,       |  |  |  |  |  |
|-----|------------------------------------------------------------------------|--|--|--|--|--|
| 3-p | osition, momentary wall switch (silver wall plate with black rocker).  |  |  |  |  |  |
|     | . Total number of 110-120V AC switches (switches operate independently |  |  |  |  |  |
|     | Substitute white switch(es) for silver wall plate with black rocker    |  |  |  |  |  |
|     | Optional Low Voltage Control Module (LVC-IV)                           |  |  |  |  |  |
|     | ☐ Momentary Rocker Wall Switches How many?                             |  |  |  |  |  |
|     | □ Radio Frequency Remote Control (only with 24V)                       |  |  |  |  |  |
|     | ☐ Infrared Remote Control (only with 24V)                              |  |  |  |  |  |
|     | Optional Power Supply Key Switch (On-off)                              |  |  |  |  |  |
|     |                                                                        |  |  |  |  |  |