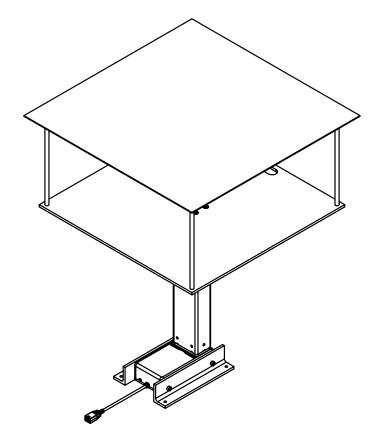

# **Credenza Projector Lift**

**Electrically Operated** Projector Lift

Specifications—Credenza Projector Lift

Credenza Projector Lifts, fully assembled and ready to install. The Credenza Projector Lift conceals a projector in a credenza, cabinet or table and raises it quickly and quietly into position when it's time for a confer-

Draper's Credenza Projector Lift features 12" (305 mm) vertical travel. Unit shall include projector shelf and top plate to which a closure panel can be attached to match the surrounding surface. Includes control box, power cord with three-prong plug, control cable and wall switch. Specifications subject to change without notice.