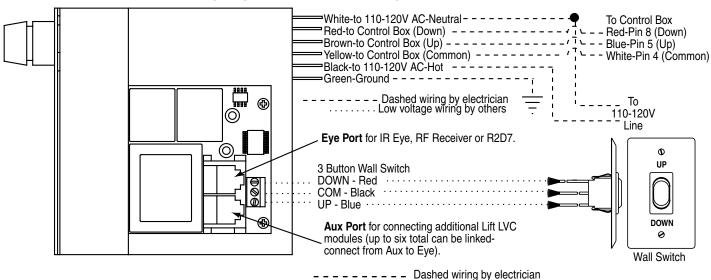

|  |  |  |  |  |
|     |                                                                        |  |  |  |  |  |





411 S. Pearl St., Spiceland, IN 47385 USA ■ 765-987-7999 www.draperinc.com **I** fax 765-987-7142 Copyright © 2014 Draper Inc. Form CredenzaProjectorLift\_Sub14 Printed in U.S.A.

| PROJECT:    |            |  |  |  |
|-------------|------------|--|--|--|
|             |            |  |  |  |
| ARCHITECT:  |            |  |  |  |
| CONTRACTOR: |            |  |  |  |
| SUPPLIER:   |            |  |  |  |
| DATE:       | _ REVISED: |  |  |  |

# **Credenza Lift Opening Dimensions**



# **⚠** Beware of pinch points



# **Credenza Projector Lift Dimensions**





## Standard Wall Switch (Momentary)



#### Wiring Diagram—External Low Voltage and Remote Control



# **External Serial Communication** (RS232) with R2D7